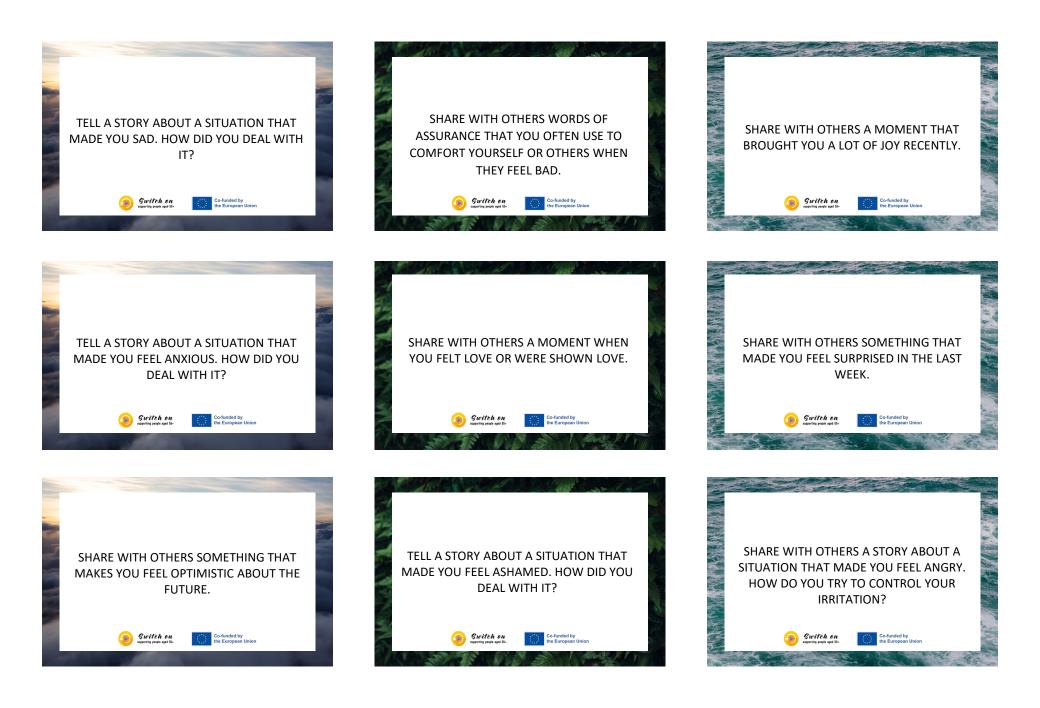

MUSIC CONNECTS PEOPLE / DECIDE ON TODAY'S MUSIC PLAYLIST ALTOGETHER, BY CONTRIBUTING THREE SONGS EACH, FROM ANY KIND OF THEME/ LANGUAGE/ ORIGIN/SEASON OF MUSIC HE PREFERS.

SECRET "HELP" CODE / CREATE A NEW SECRET WORD OR PHRASE WITH YOUR PARTNER(S) THAT WILL MEAN "I NEED HELP, PLEASE" AND USE IT FOR THE REST OF THE WEEK TO EACH OTHER (E.G. INSTEAD OF "NICK, I NEED HELP", "NICE PERFUME", "BRING THE ACTION" ETC.)

Switch on

Co-funded by the European Unior

THE PERSON HOLDING THE CARD NOW CHOOSES A TOPIC OF DISCUSSION AND STARTS A CONSTRUCTIVE DEBATE WITH HIS PARTNER(S). TAKE "FOR" AND "AGAINST" SIDES AND EVALUATE FOR 5 MINUTES.